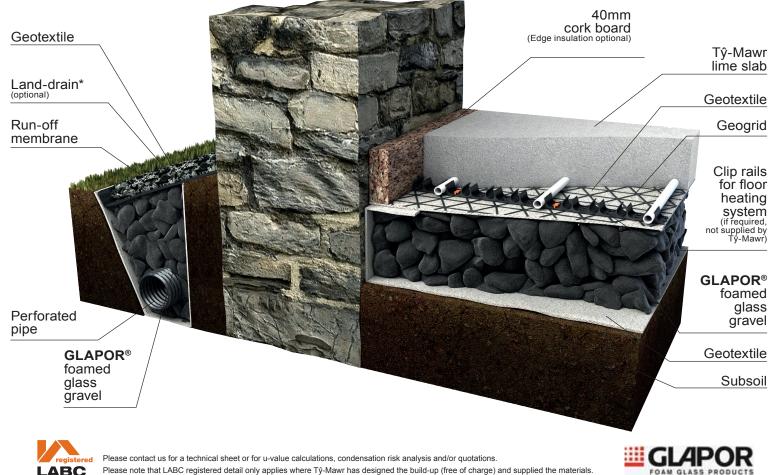

## the sublime insulated limecrete floor

Please note that LABC registered detail only applies where Tŷ-Mawr has designed the build-up (free of charge) and supplied the materials.

© Copyright Tŷ-Mawr Lime Ltd. 2017 - please do not infringe our copyright by copying or reproducing any part of this document. Disclaimer - no responsibility can be accepted for any errors or omissions or any loss or damage as a result of using the information provided in these guidelines. Distribution warehouse: Unit 12, Brecon Enterprise Park, Brecon, Powys LD3 8BT Email: tymawr@lime.org.uk www.lime.org.uk